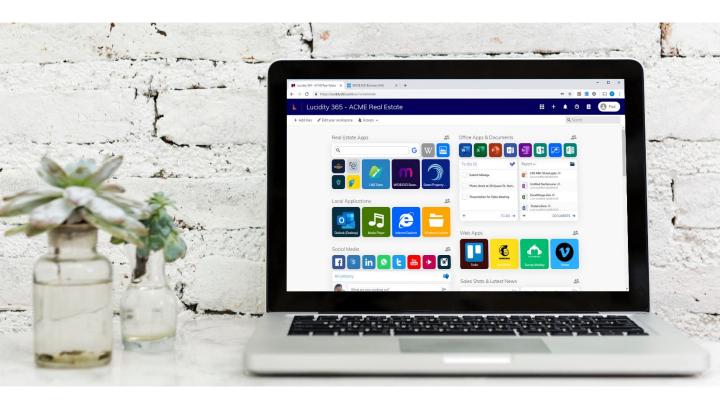

🖵 Lucidity 365 Modern Workplace

The modern workplace changes rapidly. With many applications moving to the browser, the traditional desktop approach is no longer viable for many businesses. Our solution, Lucidity 365 gives you a modern, customisable browser-based workspace.

You can simplify access to all of your documents, applications, systems and social media from a single location, and deliver a personalised branded workspace.

Integrated with Office 365; all your emails, SharePoint and OneDrive documents and web-based applications are accessible through a simple web page across all devices.

Lucidity 365 can also integrate with your legacy hosted applications that have traditionally required a remote desktop solution like Managed Desktop to access. These applications can be delivered via a tab in your browser, or as a remote desktop application.

Lucidity can streamline all your business applications from all different platforms into one simple to access system your team can access from any device.

## Lucidity 365 Modern Workplace

- Branded, customisable workspace portal, accessible from any device.
- Office 365 Single Sign-on for authentication across all your SaaS and hosted applications. One password to remember.
- Leverages Microsoft Office 365 email and document collaboration solutions.
- Aggregates OneDrive, SharePoint, file servers and 3rd party document storage tools in a single view.
- Access your documents utilising online or local versions of Office, all launched from the workspace.
- Access hosted line of business applications directly in a browser tab e.g. MYOB EXO, Account Right, Accredo, SAP Business One, Dynamics AX and other apps.
- Unification of all your IT systems and applications across one modern browser based solution.